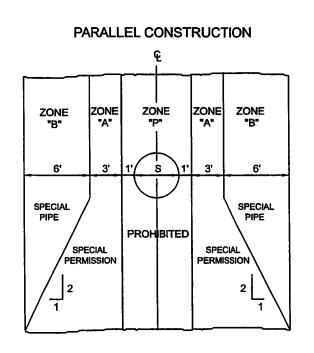

## DESIGN REQUIREMENTS FOR WATER MAINS IN THE VICINITY OF SANITARY SEWERS

SPECIAL CONSTRUCTION WILL BE REQUIRED IF HORIZONTAL CLEARANCE BETWEEN PRESSURE WATER MAIN AND SEWER LINE IS LESS THAN 10 FEET. SEE THE ZONE ABOVE CORRESPONDING TO CONSTRUCTION REQUIREMENTS BELOW.

SPECIAL CONSTRUCTION WILL BE REQUIRED IF VERTICAL CLEARANCE BETWEEN PRESSURE WATER MAIN AND SEWER LINE, AT CROSSING, IS LESS THAN ONE FOOT. SEE THE ZONE ABOVE CORRESPONDING TO CONSTRUCTION REQUIREMENTS BELOW.

| ZONE | WATER MAIN CONSTRUCTION REQUIREMENTS                                                                                                          |
|------|-----------------------------------------------------------------------------------------------------------------------------------------------|
| A    | NO WATER MAINS PARALLEL TO SEWERS SHALL BE CONSTRUCTED WITHOUT APPROVAL FROM THE HEALTH AGENCY.                                               |
| В    | USE STEEL PIPE, CML AND CMC WITH WELDED JOINTS.                                                                                               |
| с    | NO JOINTS WITHIN 10 FEET OF EITHER SIDE OF SEWER LINE.<br>USE DUCTILE IRON PIPE, CML AND POLYETHYLENE WRAPPED,<br>OR STEEL PIPE, CML AND CMC. |
| D    | NO JOINTS WITHIN 4 FEET OF EITHER SIDE OF SEWER LINE.<br>USE DUCTILE IRON PIPE, CML AND POLYETHYLENE WRAPPED,<br>OR STEEL PIPE, CML AND CMC.  |
| P    | PROHIBITED ZONE - NO WATER MAINS ARE ALLOWED TO BE INSTALLED WITHIN THIS ZONE.                                                                |

## ADDITIONAL NOTES:

- 1) WATER MAINS AND SEWER LINES MUST NOT BE INSTALLED IN THE SAME TRENCH.
- 2) SEPARATION DISTANCES SPECIFIED SHALL BE MEASURED FROM THE NEAREST EDGE OF FACILITIES.
- 3) STEEL PIPE SHALL BE A MINIMUM OF 10 GAGE THICKNESS.