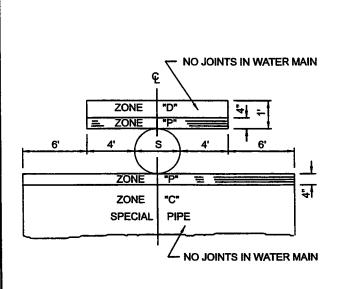

SPECIAL CONSTRUCTION WILL BE REQUIRED IF VERTICAL CLEARANCE BETWEEN PRESSURE WATER MAIN AND SEWER LINE, AT CROSSING, IS LESS THAN ONE FOOT. SEE THE ZONE ABOVE CORRESPONDING TO CONSTRUCTION REQUIREMENTS BELOW.

| ZONE | WATER MAIN CONSTRUCTION REQUIREMENTS                                                                                                          |
|------|-----------------------------------------------------------------------------------------------------------------------------------------------|
| A    | NO WATER MAINS PARALLEL TO SEWERS SHALL BE CONSTRUCTED WITHOUT APPROVAL FROM THE HEALTH AGENCY.                                               |
| В    | USE STEEL PIPE, CML AND CMC WITH WELDED JOINTS.                                                                                               |
| с    | NO JOINTS WITHIN 10 FEET OF EITHER SIDE OF SEWER LINE.<br>USE DUCTILE IRON PIPE, CML AND POLYETHYLENE WRAPPED,<br>OR STEEL PIPE, CML AND CMC. |
| D    | NO JOINTS WITHIN 4 FEET OF EITHER SIDE OF SEWER LINE.<br>USE DUCTILE IRON PIPE, CML AND POLYETHYLENE WRAPPED,<br>OR STEEL PIPE, CML AND CMC.  |
| P    | PROHIBITED ZONE - NO WATER MAINS ARE ALLOWED TO BE INSTALLED WITHIN THIS ZONE.                                                                |

## ADDITIONAL NOTES:

- 1) WATER MAINS AND SEWER LINES MUST NOT BE INSTALLED IN THE SAME TRENCH.
- 2) SEPARATION DISTANCES SPECIFIED SHALL BE MEASURED FROM THE NEAREST EDGE OF FACILITIES.
- 3) STEEL PIPE SHALL BE A MINIMUM OF 10 GAGE THICKNESS.

## PERPENDICULAR CONSTRUCTION